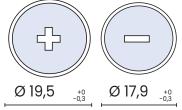

#### **Technical features:**

Voltage per Unit: 12V
Capacity: 80 Ah
Cold Cranking Amps (CCA): 710 A

Weight: 17.7 kg +/- 3%

Layout: 0 (positiv pole right)

Base Hold-down: B13