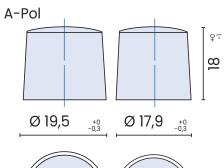

#### **Technical features:**

Voltage per Unit: 12V
Capacity: 80 Ah
Cold Cranking Amps (CCA): 710 A

Weight: 17.7 kg +/- 3%

Layout: 0 (positiv pole right)

Base Hold-down: B13