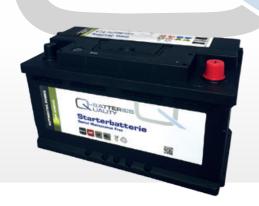

# starter battery Q80

80Ah; 710A

The Q-Batteries starter batteries are batteries tailored to the needs of modern vehicles such as cars, trucks, transporters, boats and many more and have brilliant starting characteristics and consistently high performance throughout the entire service life.

#### **Technical features:**

Voltage per Unit: 12V
Capacity: 80 Ah
Cold Cranking Amps (CCA): 710 A

Weight: 17.7 kg +/- 3%

Layout: 0 (positiv pole right)

Base Hold-down: B13

#### Dimensions:

312mm length x 175mm width x 174mm height