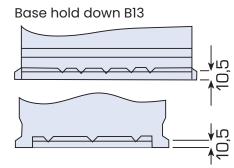

#### **Technical features:**

Voltage per Unit: 12V
Capacity: 92Ah
Cold Cranking Amps (CCA): 820A

Weight: 21.7 kg +/- 3%

Layout: 0 (positiv pole right)

Base Hold-down: B13