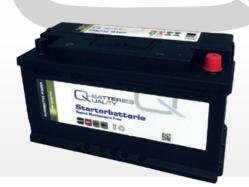

# starter battery Q100

92Ah; 820A

The Q-Batteries starter batteries are batteries tailored to the needs of modern vehicles such as cars, trucks, transporters, boats and many more and have brilliant starting characteristics and consistently high performance throughout the entire service life.

#### **Technical features:**

Voltage per Unit: 12V
Capacity: 92Ah
Cold Cranking Amps (CCA): 820A

Weight: 21.7 kg +/- 3%

Layout: 0 (positiv pole right)

Base Hold-down: B13

#### Dimensions:

353 mm length x 175 mm width x 190 mm height