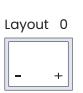

#### **Technical features:**

Voltage per Unit: 12V
Capacity: 92Ah
Cold Cranking Amps (CCA): 820A

Weight: 21.7 kg +/- 3%

Layout: 0 (positiv pole right)

Base Hold-down: B13