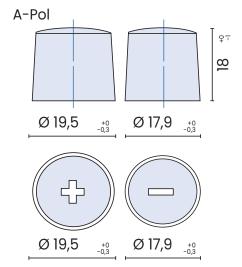

#### **Technical features:**

Voltage per Unit: 12V
Capacity: 92Ah
Cold Cranking Amps (CCA): 820A

Weight: 21.7 kg +/- 3%

Layout: 0 (positiv pole right)

Base Hold-down: B13